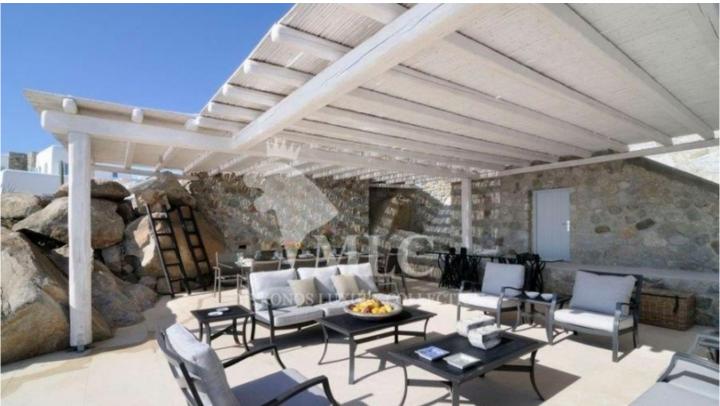

## **Description:**

Gemini Estate, Mykonos a Luxury, stunning villa . with unlimited sea view, view of Delos and sunset views. Large swimming pool with overflow. It has 8 bedrooms, 8 bathrooms, 1 WC and a staff room. The provision reads as follows: Swimming pool level: Entrance, lounge, access to terrace and swimming pool, dining room, fully equipped kitchen with direct access to the outdoor dining room, a WC.

Vacation Home In ancient times the island of Delos, just off the coast of Mykonos, was a peaceful haven and a common ground where Greeks would gather to worship their gods and seek sanctuary. Perched on a gentle hill directly across from the small island, this beautiful estate gazes over it and is surrounded by its mysterious energy and light. Comprised of two main houses measuring over 1.100m², the compound has just been completed and features 16 bedrooms and 17 bathrooms along with many more facilities. The grounds of over 8.000m² have been meticulously landscaped with Mediterranean flora and plants which flourish in this climate. Indoor and outdoor reception and dining areas are abundant throughout the estate, while two overflow-design swimming pools act as attraction points and gathering places for each of the two structures. Much attention has been paid to the aesthetic and technical details which create an atmosphere of relaxed sophistication. Features include Instabus lighting, central air-conditioning, underfloor heating, a helipad, two fully