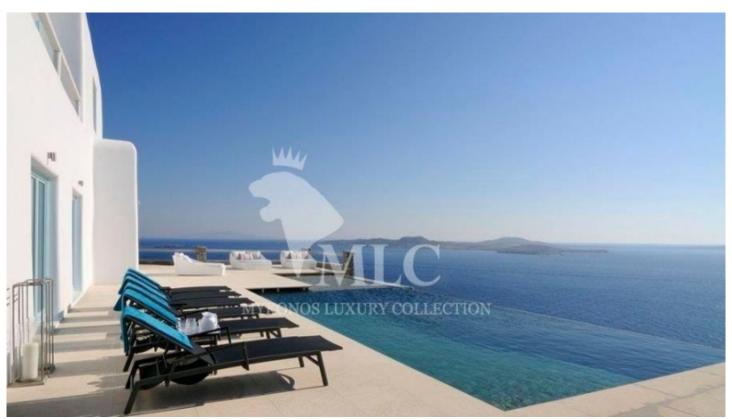

## **Description:**

Gemini Estate, Mykonos a Luxury, stunning villa . with unlimited sea view, view of Delos and sunset views. Large swimming pool with overflow. It has 8 bedrooms, 8 bathrooms, 1 WC and a staff room. The provision reads as follows: Swimming pool level: Entrance, lounge, access to terrace and swimming pool, dining room, fully equipped kitchen with direct access to the outdoor dining room, a WC.

Strategically located, the villa faces west granting panoramic views of the sunset over the Aegean and the islands of Delos, Rhenia and Tinos while its southwestern position on the island provides easy access to the island's Chora and the nearby beaches and markets of Agios Ioannis and Ornos.