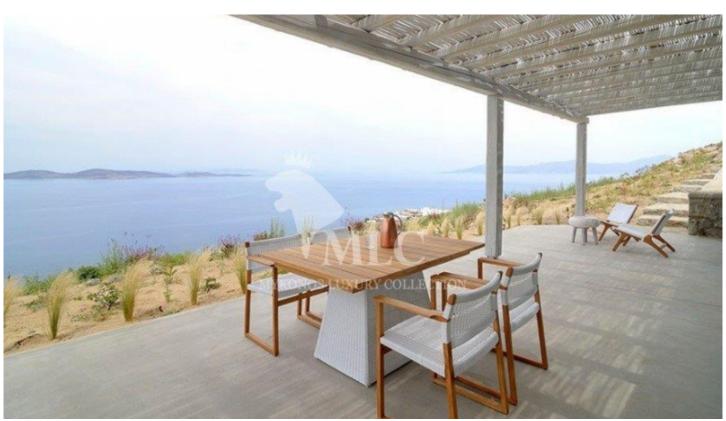

Strategically located, the villa faces west granting panoramic views of the sunset over the Aegean and the islands of Delos, Rhenia and Tinos while its southwestern position on the island provides easy access to the island's Chora and the nearby beaches and markets of Agios Ioannis and Ornos.

Allowing to enjoy the serene isolation that Golden Sunset Villa I offers while benefiting from the easy access, this area is one of the last ones on the island that are very quiet and tranquil and offer privacy and peace of mind while being still close to all the cosmopolitan spots that the island is very famous for. A 10 min drive will get you in the middle of everything in the famous socialite and vibrant life in the old town of Mykonos, a 5min drive to the glamorous beach and resort of Ornos and a 3min drive to the closest supermarket in Korfos just before Ornos. It is a hillside hideaway in a secluded nearly rural area although close to the town, where you can relax after a long day at the magnificent beaches of the island or a long night in the vivid nightlife.