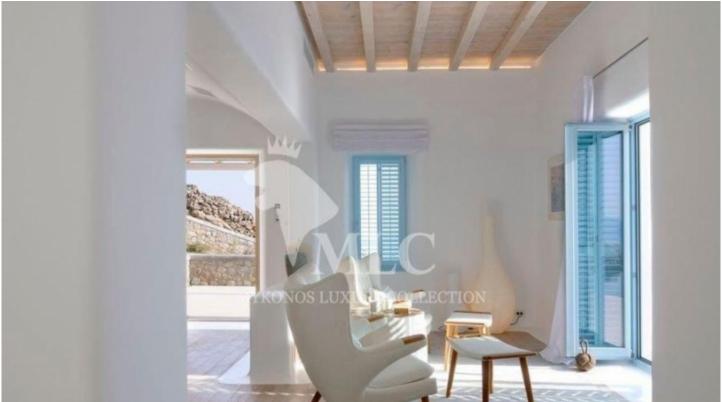

## **Description:**

Gemini Estate, Mykonos a Luxury, stunning villa . with unlimited sea view, view of Delos and sunset views. Large swimming pool with overflow. It has 8 bedrooms, 8 bathrooms, 1 WC and a staff room. The provision reads as follows: Swimming pool level: Entrance, lounge, access to terrace and swimming pool, dining room, fully equipped kitchen with direct access to the outdoor dining room, a WC.

Upper level: 1 master bedroom with private bathroom and living room (2 bathrooms with shower and toilet, king size bed, A / C, 2 TVs, safe, access to the terrace, sea view)

Lower level: 2 double rooms with private bathroom (shower & WC, double beds, A / C, TV, pool view)