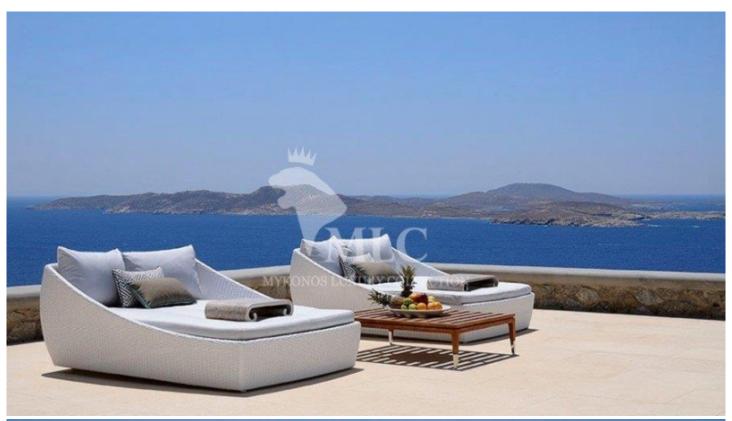

## **Description:**

Gemini Estate, Mykonos a Luxury, stunning villa . with unlimited sea view, view of Delos and sunset views. Large swimming pool with overflow. It has 8 bedrooms, 8 bathrooms, 1 WC and a staff room. The provision reads as follows: Swimming pool level: Entrance, lounge, access to terrace and swimming pool, dining room, fully equipped kitchen with direct access to the outdoor dining room, a WC.

Strategically located, the villa faces west granting panoramic views of the sunset over the Aegean and the islands of Delos, Rhenia and Tinos while its southwestern position on the island provides easy access to the island's Chora and the nearby beaches and markets of Agios Ioannis and Ornos.