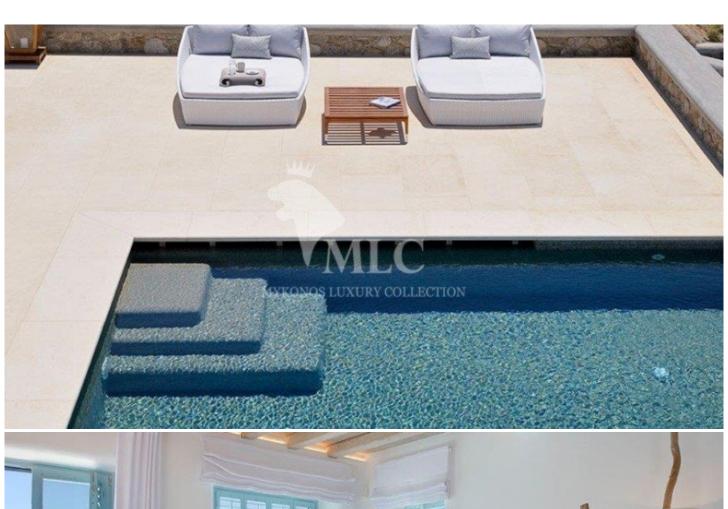

## **Description:**

Gemini Estate, Mykonos a Luxury, stunning villa . with unlimited sea view, view of Delos and sunset views. Large swimming pool with overflow. It has 8 bedrooms, 8 bathrooms, 1 WC and a staff room. The provision reads as follows: Swimming pool level: Entrance, lounge, access to terrace and swimming pool, dining room, fully equipped kitchen with direct access to the outdoor dining room, a WC.

Vacation Home In ancient times the island of Delos, just off the coast of Mykonos, was a peaceful haven and a common ground where Greeks would gather to worship their gods and seek sanctuary. Perched on a gentle hill directly across from the small island, this beautiful estate gazes over it and is surrounded by its mysterious energy and light. Comprised of two main houses measuring over 1.100m², the compound has just been completed and features 16 bedrooms and 17 bathrooms along with many more facilities. The grounds of over 8.000m² have been meticulously landscaped with Mediterranean flora and plants which flourish in this climate. Indoor and outdoor reception and dining areas are abundant throughout the estate, while two overflow-design swimming pools act as attraction points and gathering places for each of the two structures. Much attention has been paid to the aesthetic and technical details which create an atmosphere of relaxed sophistication. Features include Instabus lighting, central air-conditioning, underfloor heating, a helipad, two fully