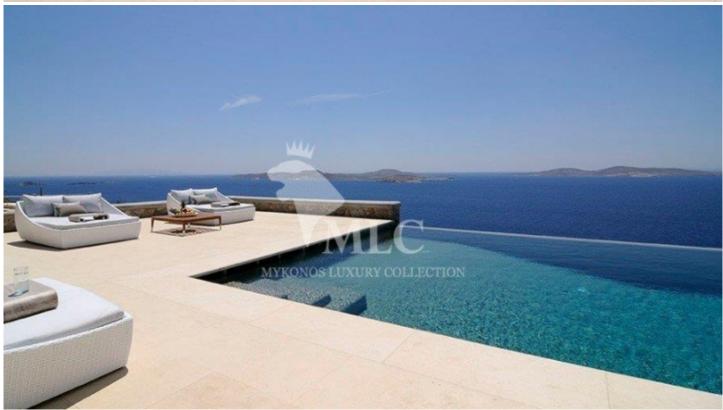

## **Description:**

Gemini Estate, Mykonos a Luxury, stunning villa . with unlimited sea view, view of Delos and sunset views. Large swimming pool with overflow. It has 8 bedrooms, 8 bathrooms, 1 WC and a staff room. The provision reads as follows: Swimming pool level: Entrance, lounge, access to terrace and swimming pool, dining room, fully equipped kitchen with direct access to the outdoor dining room, a WC.

Strategically located, the villa faces west granting panoramic views of the sunset over the Aegean and the islands of Delos, Rhenia and Tinos while its southwestern position on the island provides easy access to the island's Chora and the nearby beaches and markets of Agios Ioannis and Ornos.