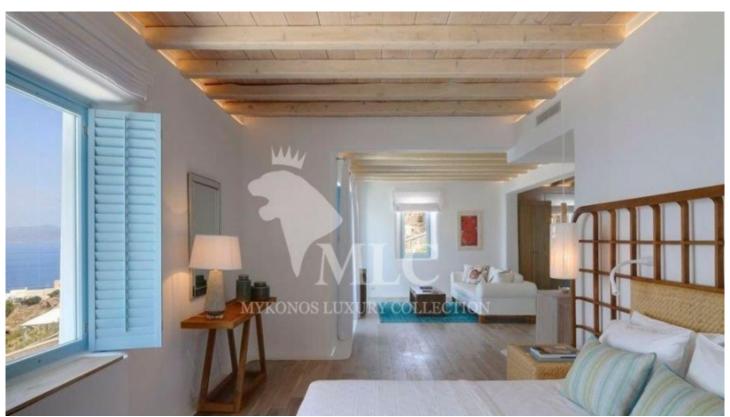

Upper level: 1 master bedroom with private bathroom and living room (2 bathrooms with shower and toilet, king size bed, A / C, 2 TVs, safe, access to the terrace, sea view)

Lower level: 2 double rooms with private bathroom (shower & WC, double beds, A / C, TV, pool view)