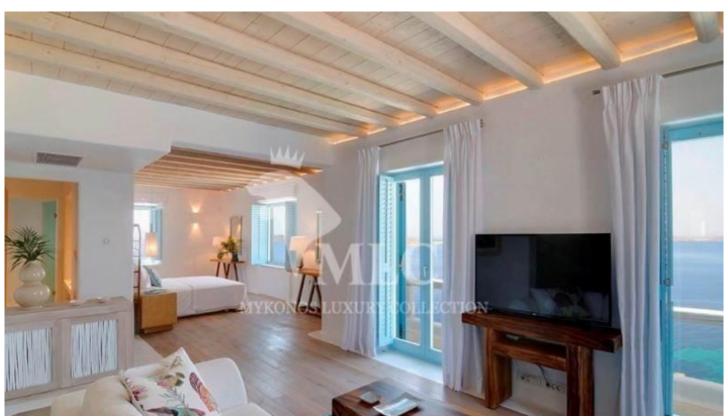

## **Description:**

Gemini Estate, Mykonos a Luxury, stunning villa . with unlimited sea view, view of Delos and sunset views. Large swimming pool with overflow. It has 8 bedrooms, 8 bathrooms, 1 WC and a staff room. The provision reads as follows: Swimming pool level: Entrance, lounge, access to terrace and swimming pool, dining room, fully equipped kitchen with direct access to the outdoor dining room, a WC.

Upper level: 1 master bedroom with private bathroom and living room (2 bathrooms with shower and toilet, king size bed, A / C, 2 TVs, safe, access to the terrace, sea view)

Lower level: 2 double rooms with private bathroom (shower & WC, double beds, A / C, TV, pool view)