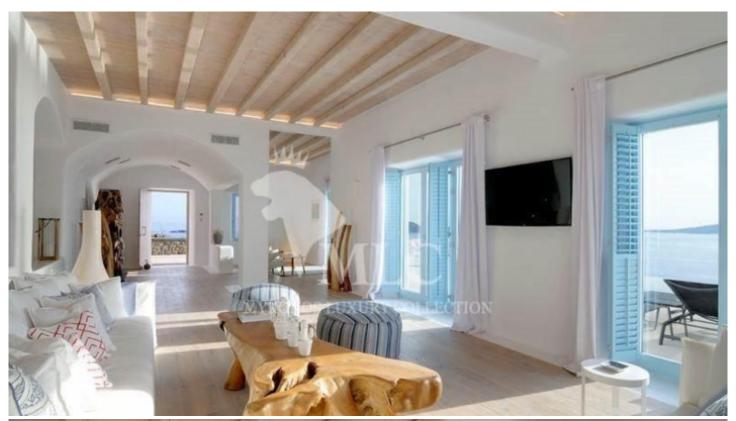

## **Description:**

Gemini Estate, Mykonos a Luxury, stunning villa . with unlimited sea view, view of Delos and sunset views. Large swimming pool with overflow. It has 8 bedrooms, 8 bathrooms, 1 WC and a staff room. The provision reads as follows: Swimming pool level: Entrance, lounge, access to terrace and swimming pool, dining room, fully equipped kitchen with direct access to the outdoor dining room, a WC.