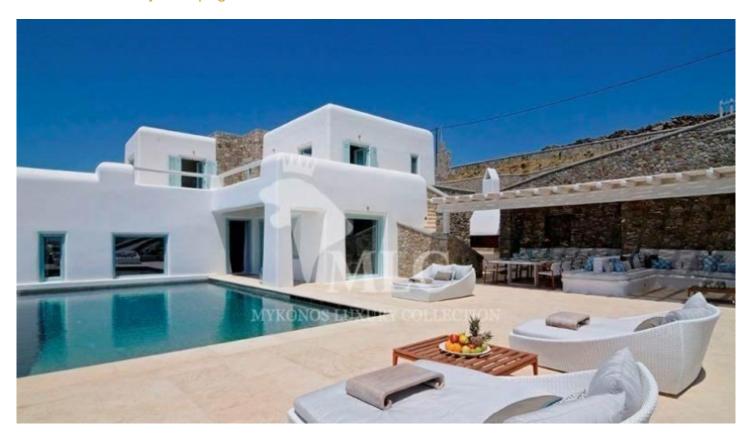

## **Description:**

Gemini Estate, Mykonos a Luxury, stunning villa . with unlimited sea view, view of Delos and sunset views. Large swimming pool with overflow. It has 8 bedrooms, 8 bathrooms, 1 WC and a staff room. The provision reads as follows: Swimming pool level: Entrance, lounge, access to terrace and swimming pool, dining room, fully equipped kitchen with direct access to the outdoor dining room, a WC.

Upper level: 1 master bedroom with private bathroom and living room (2 bathrooms with shower and toilet, king size bed, A / C, 2 TVs, safe, access to the terrace, sea view)

Lower level: 2 double rooms with private bathroom (shower & WC, double beds, A / C, TV, pool view)