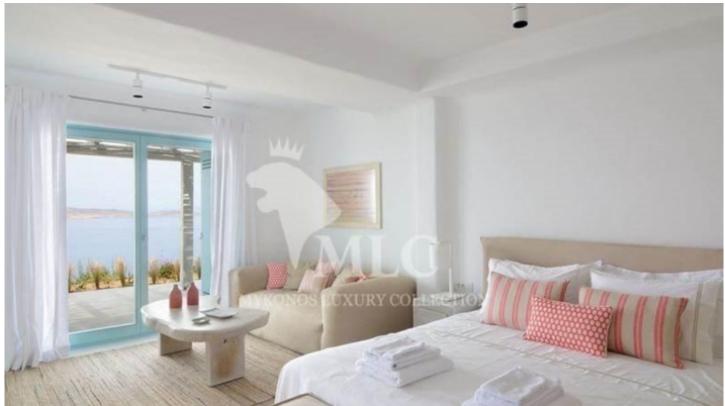

Upper level: 1 master bedroom with private bathroom and living room (2 bathrooms with shower and toilet, king size bed, A / C, 2 TVs, safe, access to the terrace, sea view)

Lower level: 2 double rooms with private bathroom (shower & WC, double beds, A / C, TV, pool view)