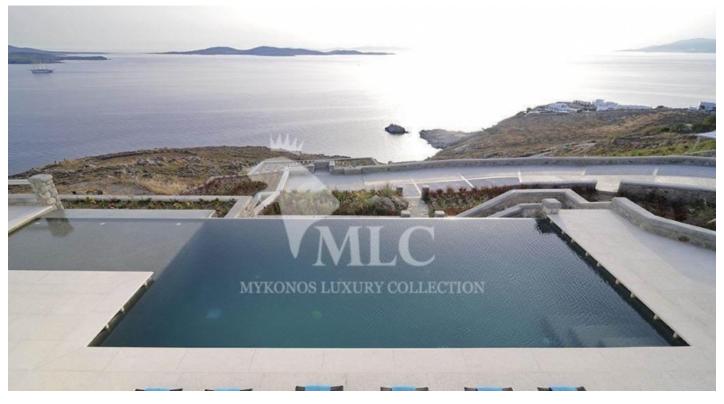

## **Description:**

Gemini Estate, Mykonos a Luxury, stunning villa . with unlimited sea view, view of Delos and sunset views. Large swimming pool with overflow. It has 8 bedrooms, 8 bathrooms, 1 WC and a staff room. The provision reads as follows: Swimming pool level: Entrance, lounge, access to terrace and swimming pool, dining room, fully equipped kitchen with direct access to the outdoor dining room, a WC.

Strategically located, the villa faces west granting panoramic views of the sunset over the Aegean and the islands of Delos, Rhenia and Tinos while its southwestern position on the island provides easy access to the island's Chora and the nearby beaches and markets of Agios Ioannis and Ornos.