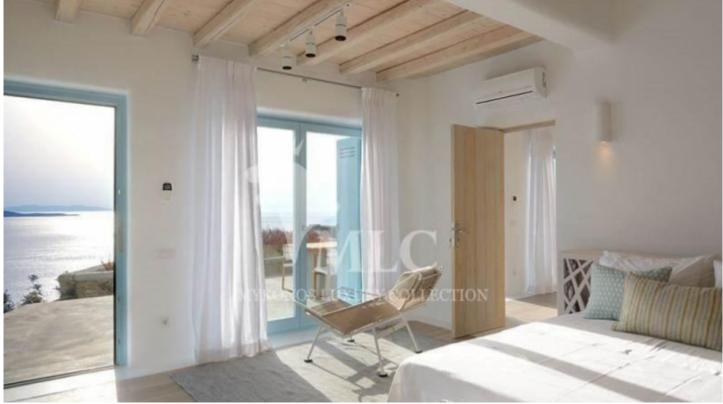

Upper level: 1 master bedroom with private bathroom and living room (2 bathrooms with shower and toilet, king size bed, A / C, 2 TVs, safe, access to the terrace, sea view)

Lower level: 2 double rooms with private bathroom (shower & WC, double beds, A / C, TV, pool view)