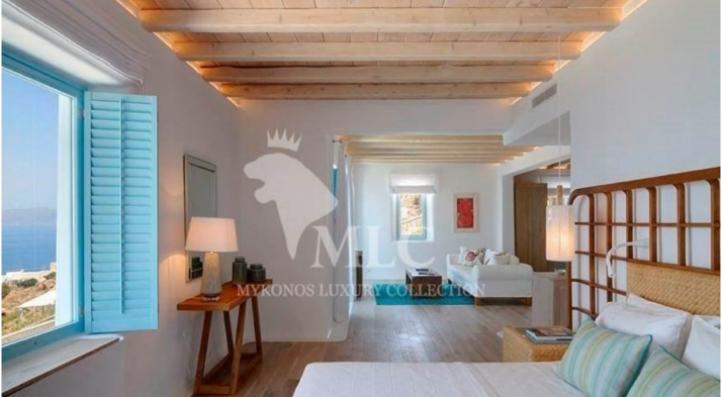

Upper level: 1 master bedroom with private bathroom and living room (2 bathrooms with shower and toilet, king size bed, A / C, 2 TVs, safe, access to the terrace, sea view)

Lower level: 2 double rooms with private bathroom (shower & WC, double beds, A / C, TV, pool view)