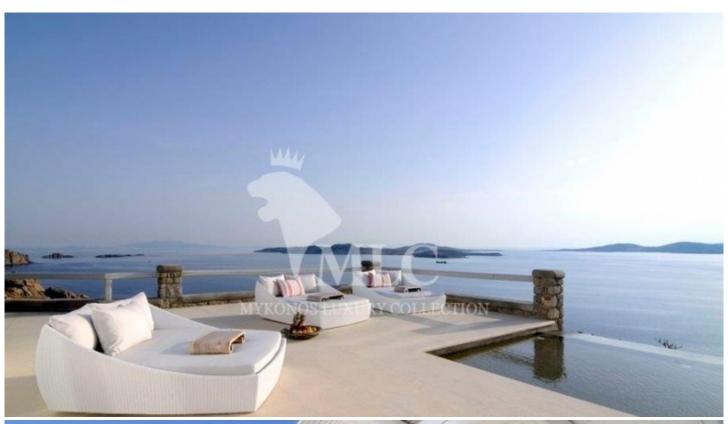

## **Description:**

Gemini Estate, Mykonos a Luxury, stunning villa . with unlimited sea view, view of Delos and sunset views. Large swimming pool with overflow. It has 8 bedrooms, 8 bathrooms, 1 WC and a staff room. The provision reads as follows: Swimming pool level: Entrance, lounge, access to terrace and swimming pool, dining room, fully equipped kitchen with direct access to the outdoor dining room, a WC.

Strategically located, the villa faces west granting panoramic views of the sunset over the Aegean and the islands of Delos, Rhenia and Tinos while its southwestern position on the island provides easy access to the island's Chora and the nearby beaches and markets of Agios Ioannis and Ornos.