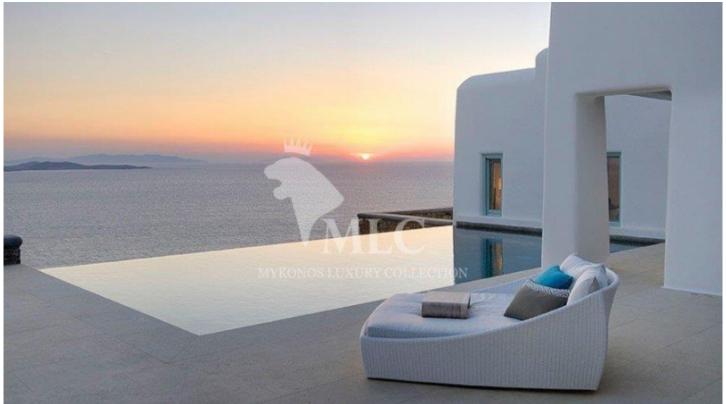

## **Description:**

Gemini Estate, Mykonos a Luxury, stunning villa . with unlimited sea view, view of Delos and sunset views. Large swimming pool with overflow. It has 8 bedrooms, 8 bathrooms, 1 WC and a staff room. The provision reads as follows: Swimming pool level: Entrance, lounge, access to terrace and swimming pool, dining room, fully equipped kitchen with direct access to the outdoor dining room, a WC.

equipped kitchens, outdoor barbecues, guest bathrooms, and maid's rooms with en suite bathrooms. The clarity of the light during the day and the ancient energy emanating from Delos during full moon nights are sensational. But unarguably the most impressive time to be at this property is at sunset. The twinkling and ever-changing colors of the sun play a game with the structures and the setting seems to be out of a fairy tale. Properties of this quality, size and location rarely appear on the market, and the Gemini Estate awaits to fill its new owners with joy.

Strategically located, the villa faces west granting panoramic views of the sunset over the Aegean and the islands of Delos, Rhenia and Tinos while its southwestern position on the island provides easy access to the island's Chora and the nearby beaches and markets of Agios Ioannis and Ornos.