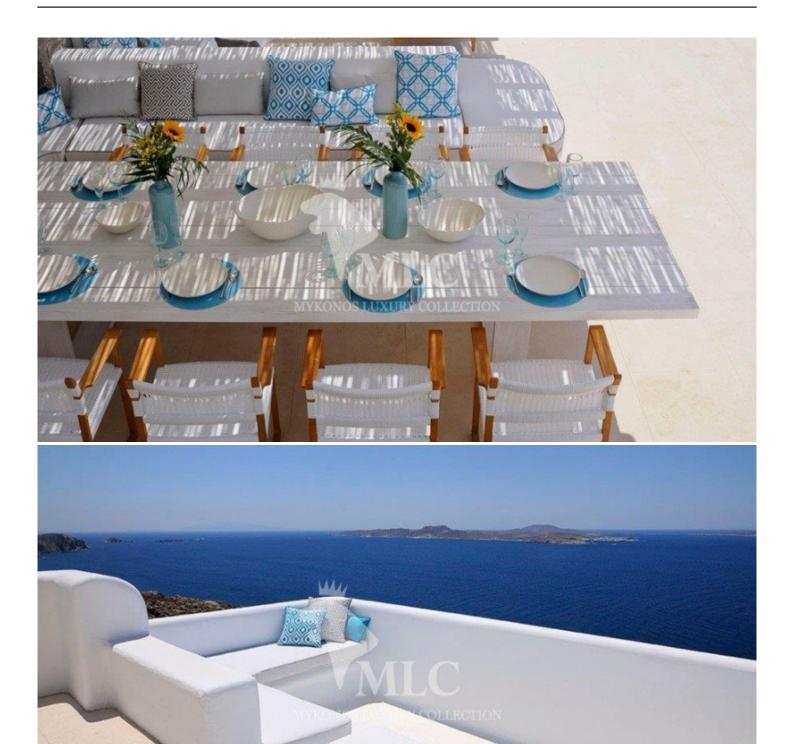

Vacation Home In ancient times the island of Delos, just off the coast of Mykonos, was a peaceful haven and a common ground where Greeks would gather to worship their gods and seek sanctuary. Perched on a gentle hill directly across from the small island, this beautiful estate gazes over it and is surrounded by its mysterious energy and light. Comprised of two main houses measuring over 1.100m², the compound has just been completed and features 16 bedrooms and 17 bathrooms along with many more facilities. The grounds of over 8.000m² have been meticulously landscaped with Mediterranean flora and plants which flourish in this climate. Indoor and outdoor reception and dining areas are abundant throughout the estate, while two overflow-design swimming pools act as attraction points and gathering places for each of the two structures. Much attention has been paid to the aesthetic and technical details which create an atmosphere of relaxed sophistication. Features include Instabus lighting, central air-conditioning, underfloor heating, a helipad, two fully

Strategically located, the villa faces west granting panoramic views of the sunset over the Aegean and the islands of Delos, Rhenia and Tinos while its southwestern position on the island provides easy access to the island's Chora and the nearby beaches and markets of Agios Ioannis and Ornos.