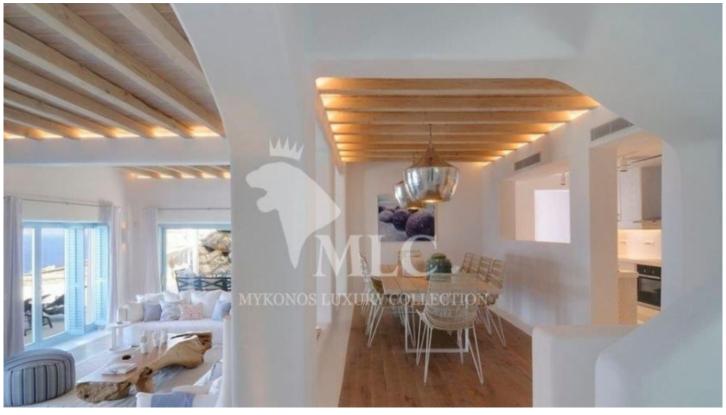

## **Description:**

Gemini Estate, Mykonos a Luxury, stunning villa . with unlimited sea view, view of Delos and sunset views. Large swimming pool with overflow. It has 8 bedrooms, 8 bathrooms, 1 WC and a staff room. The provision reads as follows: Swimming pool level: Entrance, lounge, access to terrace and swimming pool, dining room, fully equipped kitchen with direct access to the outdoor dining room, a WC.