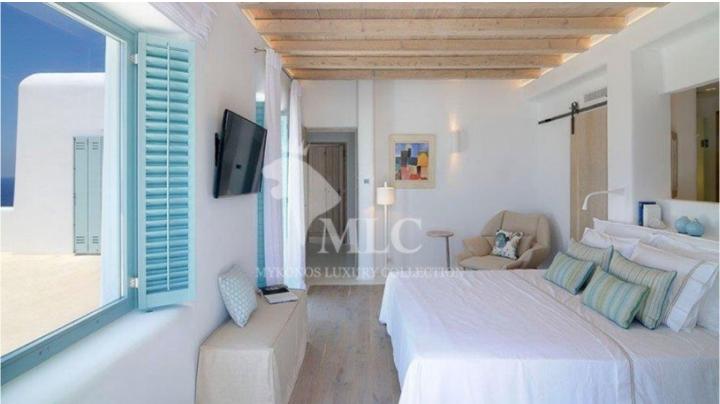

Upper level: 1 master bedroom with private bathroom and living room (2 bathrooms with shower and toilet, king size bed, A / C, 2 TVs, safe, access to the terrace, sea view)

Lower level: 2 double rooms with private bathroom (shower & WC, double beds, A / C, TV, pool view)