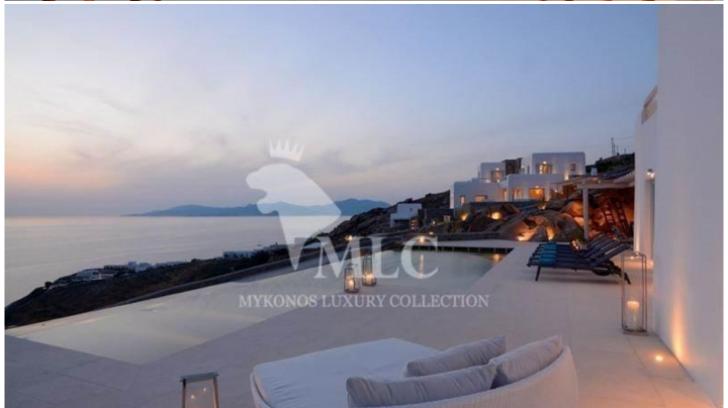

## **Description:**

Gemini Estate, Mykonos a Luxury, stunning villa . with unlimited sea view, view of Delos and sunset views. Large swimming pool with overflow. It has 8 bedrooms, 8 bathrooms, 1 WC and a staff room. The provision reads as follows: Swimming pool level: Entrance, lounge, access to terrace and swimming pool, dining room, fully equipped kitchen with direct access to the outdoor dining room, a WC.

Strategically located, the villa faces west granting panoramic views of the sunset over the Aegean and the islands of Delos, Rhenia and Tinos while its southwestern position on the island provides easy access to the island's Chora and the nearby beaches and markets of Agios Ioannis and Ornos.