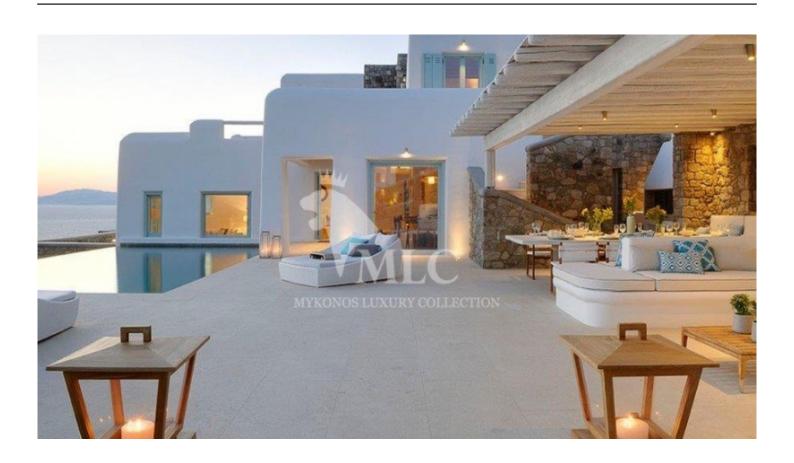

## **Description:**

Gemini Estate, Mykonos a Luxury, stunning villa . with unlimited sea view, view of Delos and sunset views. Large swimming pool with overflow. It has 8 bedrooms, 8 bathrooms, 1 WC and a staff room. The provision reads as follows: Swimming pool level: Entrance, lounge, access to terrace and swimming pool, dining room, fully equipped kitchen with direct access to the outdoor dining room, a WC.

equipped kitchens, outdoor barbecues, guest bathrooms, and maid's rooms with en suite bathrooms. The clarity of the light during the day and the ancient energy emanating from Delos during full moon nights are sensational. But unarguably the most impressive time to be at this property is at sunset. The twinkling and ever-changing colors of the sun play a game with the structures and the setting seems to be out of a fairy tale. Properties of this quality, size and location rarely appear on the market, and the Gemini Estate awaits to fill its new owners with joy.