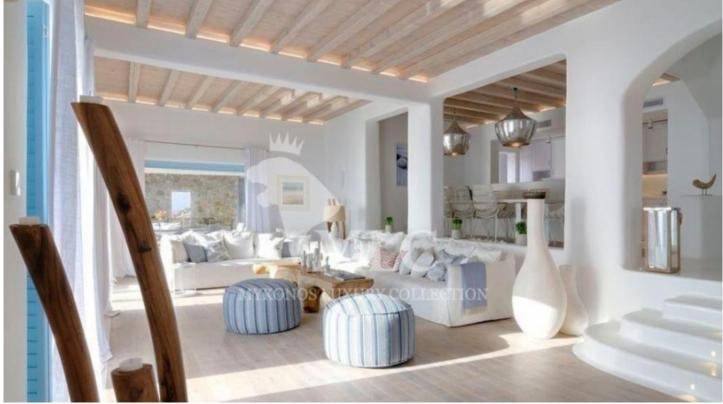

## **Description:**

Gemini Estate, Mykonos a Luxury, stunning villa . with unlimited sea view, view of Delos and sunset views. Large swimming pool with overflow. It has 8 bedrooms, 8 bathrooms, 1 WC and a staff room. The provision reads as follows: Swimming pool level: Entrance, lounge, access to terrace and swimming pool, dining room, fully equipped kitchen with direct access to the outdoor dining room, a WC.