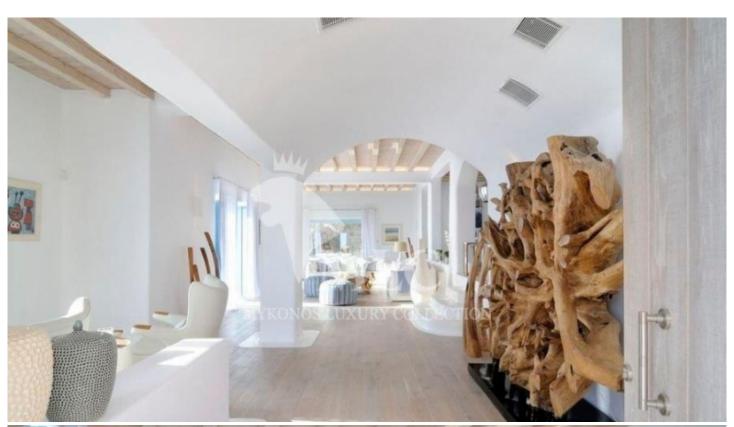

## **Description:**

Gemini Estate, Mykonos a Luxury, stunning villa . with unlimited sea view, view of Delos and sunset views. Large swimming pool with overflow. It has 8 bedrooms, 8 bathrooms, 1 WC and a staff room. The provision reads as follows: Swimming pool level: Entrance, lounge, access to terrace and swimming pool, dining room, fully equipped kitchen with direct access to the outdoor dining room, a WC.