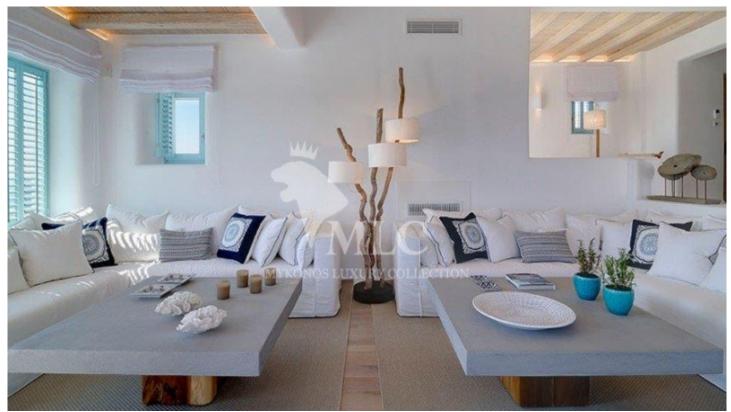

## **Description:**

Gemini Estate, Mykonos a Luxury, stunning villa . with unlimited sea view, view of Delos and sunset views. Large swimming pool with overflow. It has 8 bedrooms, 8 bathrooms, 1 WC and a staff room. The provision reads as follows: Swimming pool level: Entrance, lounge, access to terrace and swimming pool, dining room, fully equipped kitchen with direct access to the outdoor dining room, a WC.

Upper level: 1 master bedroom with private bathroom and living room (2 bathrooms with shower and toilet, king size bed, A / C, 2 TVs, safe, access to the terrace, sea view)

Lower level: 2 double rooms with private bathroom (shower & WC, double beds, A / C, TV, pool view)