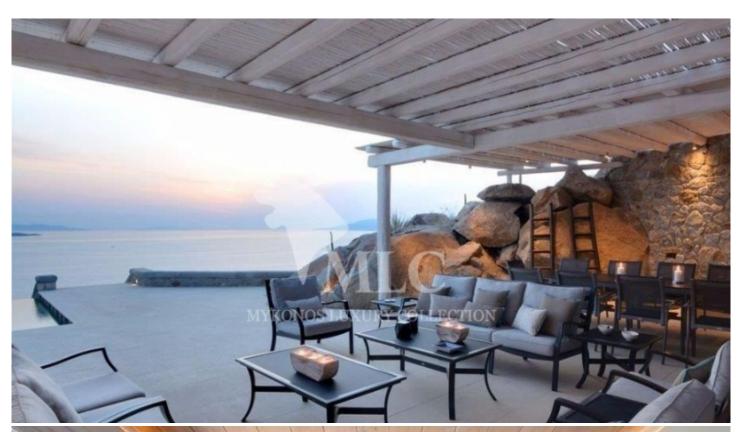

equipped kitchens, outdoor barbecues, guest bathrooms, and maid's rooms with en suite bathrooms. The clarity of the light during the day and the ancient energy emanating from Delos during full moon nights are sensational. But unarguably the most impressive time to be at this property is at sunset. The twinkling and ever-changing colors of the sun play a game with the structures and the setting seems to be out of a fairy tale. Properties of this quality, size and location rarely appear on the market, and the Gemini Estate awaits to fill its new owners with joy.

Strategically located, the villa faces west granting panoramic views of the sunset over the Aegean and the islands of Delos, Rhenia and Tinos while its southwestern position on the island provides easy access to the island's Chora and the nearby beaches and markets of Agios Ioannis and Ornos.