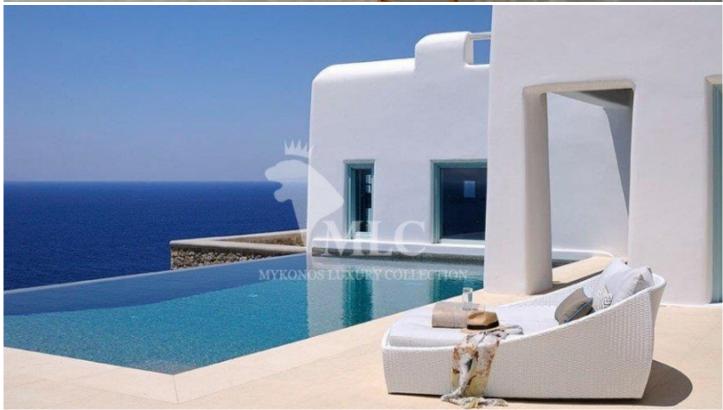

## **Description:**

Gemini Estate, Mykonos a Luxury, stunning villa . with unlimited sea view, view of Delos and sunset views. Large swimming pool with overflow. It has 8 bedrooms, 8 bathrooms, 1 WC and a staff room. The provision reads as follows: Swimming pool level: Entrance, lounge, access to terrace and swimming pool, dining room, fully equipped kitchen with direct access to the outdoor dining room, a WC.

Strategically located, the villa faces west granting panoramic views of the sunset over the Aegean and the islands of Delos, Rhenia and Tinos while its southwestern position on the island provides easy access to the island's Chora and the nearby beaches and markets of Agios Ioannis and Ornos.