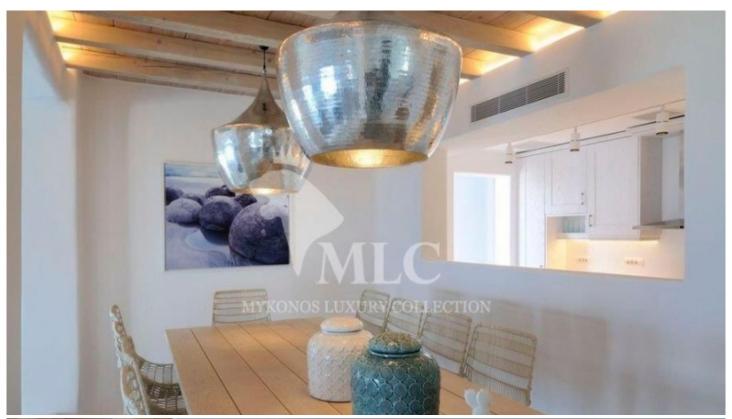

## **Description:**

Gemini Estate, Mykonos a Luxury, stunning villa . with unlimited sea view, view of Delos and sunset views. Large swimming pool with overflow. It has 8 bedrooms, 8 bathrooms, 1 WC and a staff room. The provision reads as follows: Swimming pool level: Entrance, lounge, access to terrace and swimming pool, dining room, fully equipped kitchen with direct access to the outdoor dining room, a WC.