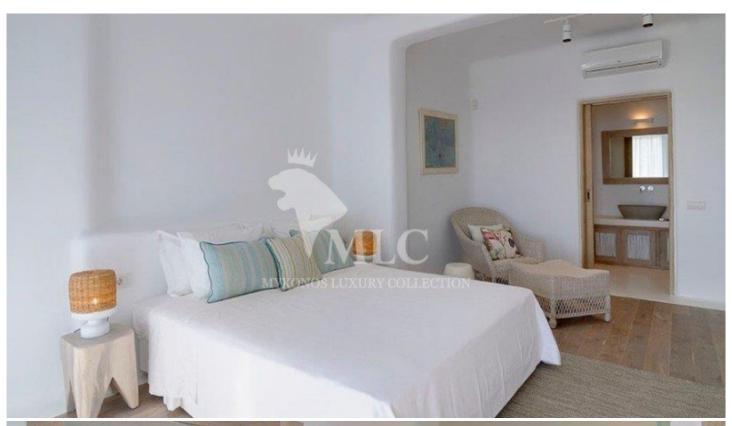

Upper level: 1 master bedroom with private bathroom and living room (2 bathrooms with shower and toilet, king size bed, A / C, 2 TVs, safe, access to the terrace, sea view)

Lower level: 2 double rooms with private bathroom (shower & WC, double beds, A / C, TV, pool view)