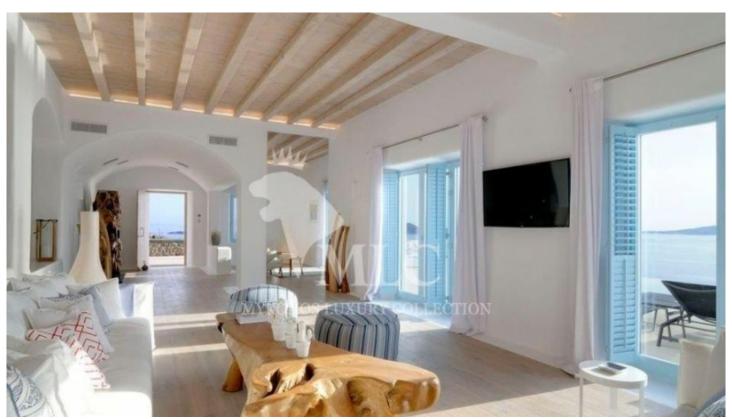

## **Description:**

Gemini Estate, Mykonos a Luxury, stunning villa . with unlimited sea view, view of Delos and sunset views. Large swimming pool with overflow. It has 8 bedrooms, 8 bathrooms, 1 WC and a staff room. The provision reads as follows: Swimming pool level: Entrance, lounge, access to terrace and swimming pool, dining room, fully equipped kitchen with direct access to the outdoor dining room, a WC.

Upper level: 1 master bedroom with private bathroom and living room (2 bathrooms with shower and toilet, king size bed, A / C, 2 TVs, safe, access to the terrace, sea view)

Lower level: 2 double rooms with private bathroom (shower & WC, double beds, A / C, TV, pool view)