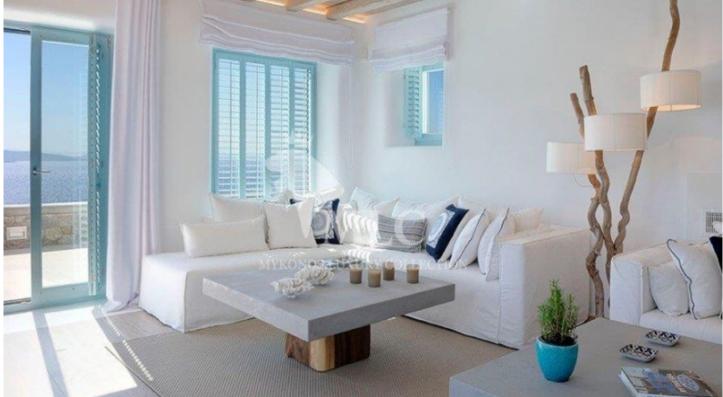

## **Description:**

Gemini Estate, Mykonos a Luxury, stunning villa . with unlimited sea view, view of Delos and sunset views. Large swimming pool with overflow. It has 8 bedrooms, 8 bathrooms, 1 WC and a staff room. The provision reads as follows: Swimming pool level: Entrance, lounge, access to terrace and swimming pool, dining room, fully equipped kitchen with direct access to the outdoor dining room, a WC.

Upper level: 1 master bedroom with private bathroom and living room (2 bathrooms with shower and toilet, king size bed, A / C, 2 TVs, safe, access to the terrace, sea view)

Lower level: 2 double rooms with private bathroom (shower & WC, double beds, A / C, TV, pool view)