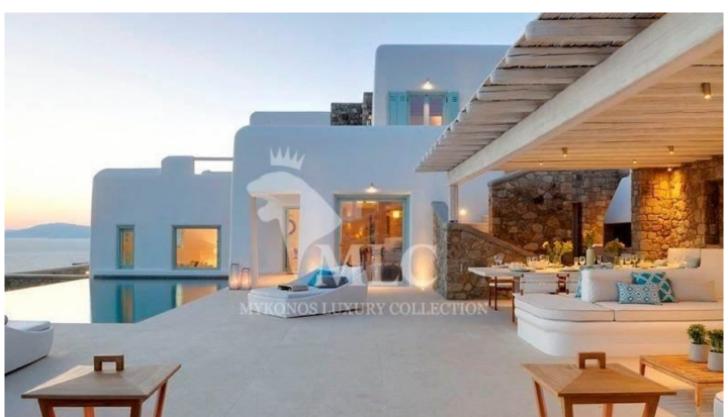

## **Description:**

Gemini Estate, Mykonos a Luxury, stunning villa . with unlimited sea view, view of Delos and sunset views. Large swimming pool with overflow. It has 8 bedrooms, 8 bathrooms, 1 WC and a staff room. The provision reads as follows: Swimming pool level: Entrance, lounge, access to terrace and swimming pool, dining room, fully equipped kitchen with direct access to the outdoor dining room, a WC.

Upper level: 1 master bedroom with private bathroom and living room (2 bathrooms with shower and toilet, king size bed, A / C, 2 TVs, safe, access to the terrace, sea view)

Lower level: 2 double rooms with private bathroom (shower & WC, double beds, A / C, TV, pool view)