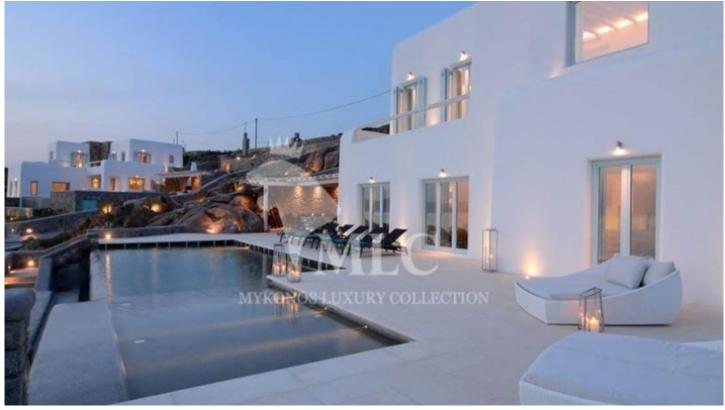

## **Description:**

Gemini Estate, Mykonos a Luxury, stunning villa . with unlimited sea view, view of Delos and sunset views. Large swimming pool with overflow. It has 8 bedrooms, 8 bathrooms, 1 WC and a staff room. The provision reads as follows: Swimming pool level: Entrance, lounge, access to terrace and swimming pool, dining room, fully equipped kitchen with direct access to the outdoor dining room, a WC.

equipped kitchens, outdoor barbecues, guest bathrooms, and maid's rooms with en suite bathrooms. The clarity of the light during the day and the ancient energy emanating from Delos during full moon nights are sensational. But unarguably the most impressive time to be at this property is at sunset. The twinkling and ever-changing colors of the sun play a game with the structures and the setting seems to be out of a fairy tale. Properties of this quality, size and location rarely appear on the market, and the Gemini Estate awaits to fill its new owners with joy.