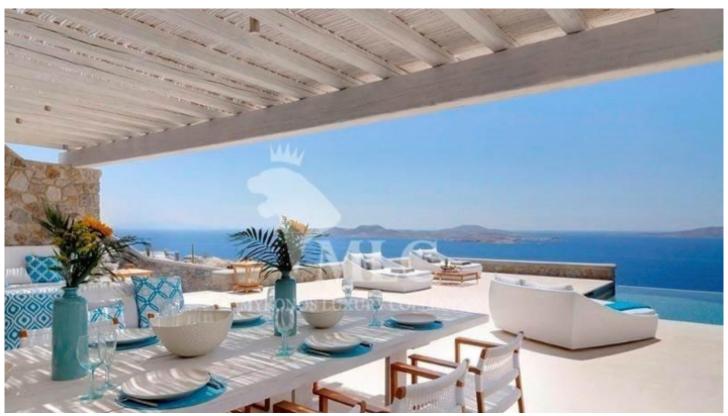

## **Description:**

Gemini Estate, Mykonos a Luxury, stunning villa . with unlimited sea view, view of Delos and sunset views. Large swimming pool with overflow. It has 8 bedrooms, 8 bathrooms, 1 WC and a staff room. The provision reads as follows: Swimming pool level: Entrance, lounge, access to terrace and swimming pool, dining room, fully equipped kitchen with direct access to the outdoor dining room, a WC.

Strategically located, the villa faces west granting panoramic views of the sunset over the Aegean and the islands of Delos, Rhenia and Tinos while its southwestern position on the island provides easy access to the island's Chora and the nearby beaches and markets of Agios Ioannis and Ornos.