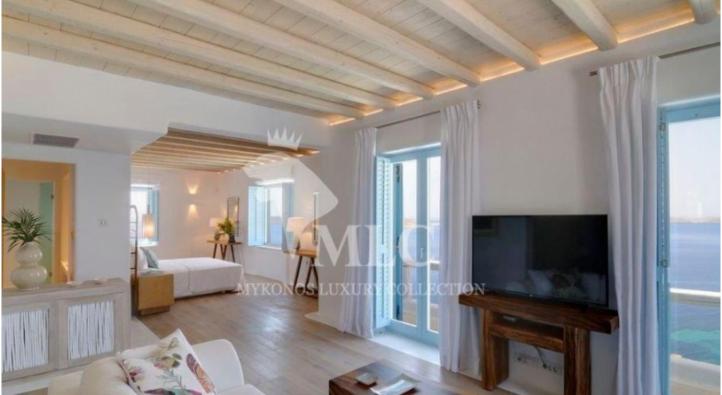

Upper level: 1 master bedroom with private bathroom and living room (2 bathrooms with shower and toilet, king size bed, A / C, 2 TVs, safe, access to the terrace, sea view)

Lower level: 2 double rooms with private bathroom (shower & WC, double beds, A / C, TV, pool view)