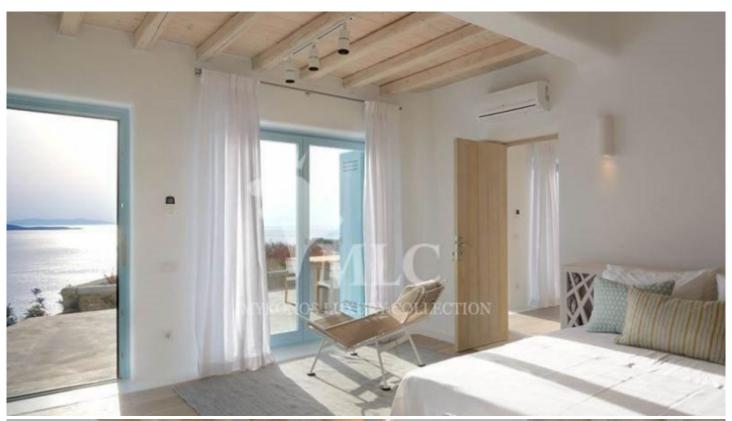

Upper level: 1 master bedroom with private bathroom and living room (2 bathrooms with shower and toilet, king size bed, A / C, 2 TVs, safe, access to the terrace, sea view)

Lower level: 2 double rooms with private bathroom (shower & WC, double beds, A / C, TV, pool view)