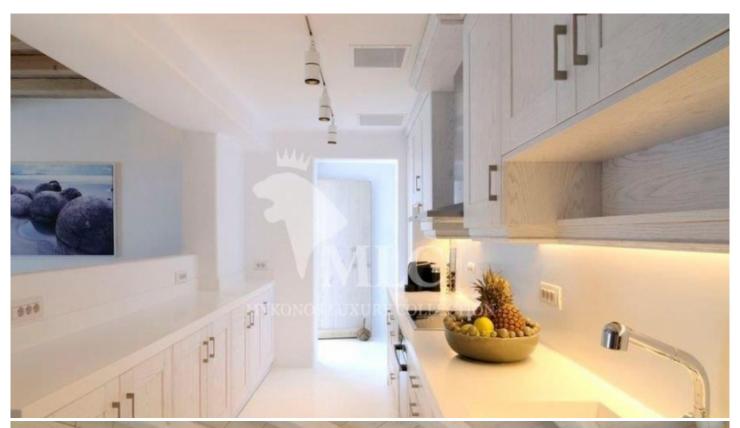

## **Description:**

Gemini Estate, Mykonos a Luxury, stunning villa . with unlimited sea view, view of Delos and sunset views. Large swimming pool with overflow. It has 8 bedrooms, 8 bathrooms, 1 WC and a staff room. The provision reads as follows: Swimming pool level: Entrance, lounge, access to terrace and swimming pool, dining room, fully equipped kitchen with direct access to the outdoor dining room, a WC.